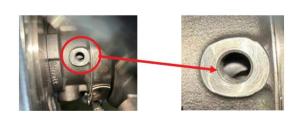

Garrett Motion Inc. Z.A. La Piece 16, 1180 Rolle, Switzerland www.garrettmotion.com

Above pictures show bearing spacer hole aligned with center housing hole.

STEP 4: Once the bearing spacer is perfectly aligned, the original OE speed sensor can be installed.