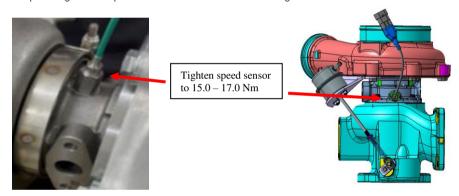

Garrett Motion Inc. Z.A. La Piece 16, 1180 Rolle, Switzerland www.garrettmotion.com

Above pictures show bearing spacer hole aligned with center housing hole.

STEP 4: Once the bearing spacer is perfectly aligned, the original OE speed sensor can be installed.

Please inspect original OE speed sensor & ensure it is not damaged before installation to the new turbo.

We strongly advise that a copy of these guidelines should be passed to every customer purchasing these turbocharger from you.

The correct installation of the speed sensor is critical.

Please distribute this information to all in your company who may need it.

Best Regards,

IAM Technical support Specialist team.

Garrett - Advancing Motion