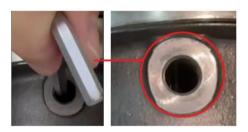

## Please follow the steps below:

STEP 1 Receive GTX turbocharger from Box w/o sensor

Remove the plug from CHRA as above

STEP 3: Once the center housing plug is removed, please check if the bearing spacer hole is aligned with center housing hole:

Bearing spacer has free rotation. Speed sensor needs to be aligned with hole in the spacer

Above pictures show bearing spacer hole not aligned with center housing hole.

To align the bearing spacer hole with the center housing hole, please use a suitable tool that fits into the hole and gently rotate the spacer until it is perfectly aligned.