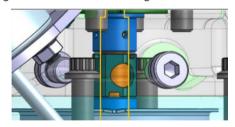

Bearing spacer has free rotation. Speed sensor needs to be aligned with hole in the spacer

Above pictures show bearing spacer hole not aligned with center housing hole.

To align the bearing spacer hole with the center housing hole, please use a suitable tool that fits into the hole and gently rotate the spacer until it is perfectly aligned.