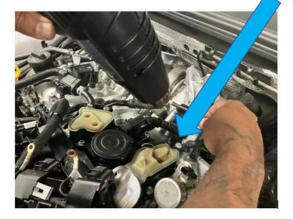

1. Venturi Injector and harness.

2. To elongate the venturi injector wire heat shroud, apply gentle heat approx 2-3 inches (5-15cm) away from the wire heat shroud until shroud can be elongated to desired length.

(Caution: Overheating may result in damage to wire shroud and wires)

3. Tape should be used in the area where the wire shroud is close to the engine block for wear protection.