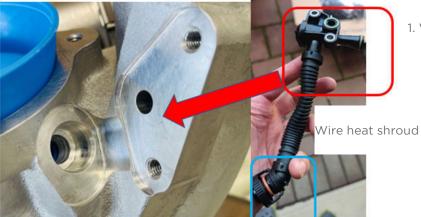

1. Venturi Injector and harness.

2. To elongate the venturi injector wire heat shroud, apply gentle heat approx 2-3 inches (5-15cm) away from the wire heat shroud until shroud can be elongated to desired length.