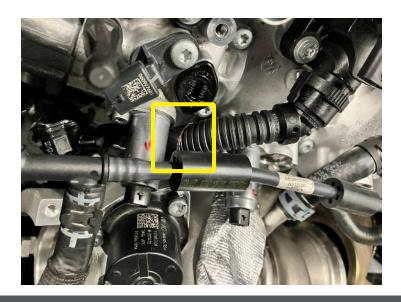

(Caution: Overheating may result in damage to wire shroud and wires)

3. Tape should be used in the area where the wire shroud is close to the engine block for wear protection.