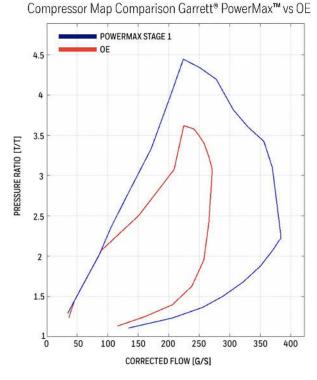

\*Estimated. Performance results of this product are highly dependent upon your vehicle's modifications and tuning/calibration. The target power represented above has been calculated based strictly on choke flow of the compressor map (total turbo capability), which represents the potential flywheel power.

## Direct replacement for 2007-2018 Toyota Land Cruiser 4.5L 1VD-TFV turbo diesel Supports up to 208kW\*

The Garrett® PowerMax<sup>™</sup> direct fit turbocharger is designed for the 4.5L 1VD-TFW V8 diesel engine platform found in the 2007-2018 Toyota Land Cruiser. The forged, fully machined compressor wheel designed for the G Series product line increases flow by 20% over the OE wheel. With the correct engine calibration, this enables the engine to be tuned up to 208kW from the OE standard 173kW. All Garrett® PowerMax<sup>™</sup> direct fit turbochargers are outline interchangeable with the OE turbocharger ensuring a perfect fit every time.

## Features:

- G Series compressor wheel aerodynamics
- Wider compressor map for improved performance
- 20% more flow than the OE turbocharger
- VNT variable geometry technology

\*Product rendering shown. Actual product may have minor variances.