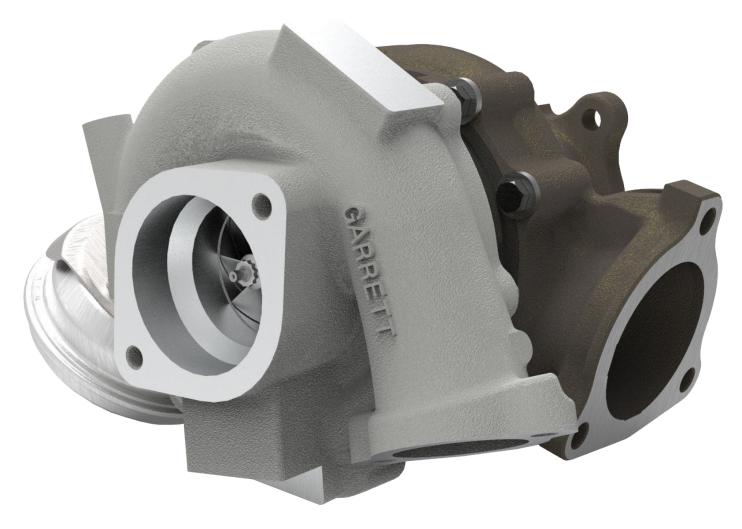

## PowerMax<sup>™</sup> Direct Fit Turbocharger Upgrade Supports up to 208kW\*

Part number 881604-5001s is compatible with 2007-2018 Toyota Land Cruiser 4.5L turbo diesel

\*Product rendering shown. Actual product may have minor variances.

## Direct replacement for 2007-2018 Toyota Land Cruiser 4.5L 1VD-TFV turbo diesel Supports up to 208kW\*

The Garrett® PowerMax<sup>™</sup> direct fit turbocharger is designed for the 4.5L 1VD-TFW V8 diesel engine platform found in the 2007-2018 Toyota Land Cruiser. The forged, fully machined compressor wheel designed for the G Series product line increases flow by 20% over the OE wheel. With the correct engine calibration, this enables the engine to be tuned up to 208kW from the OE standard 173kW. All Garrett® PowerMax<sup>™</sup> direct fit turbochargers are outline interchangeable with the OE turbocharger ensuring a perfect fit every time.

## Features:

- G Series compressor wheel aerodynamics
- Wider compressor map for improved performance
- 20% more flow than the OE turbocharger
- VNT variable geometry technology

\*Product rendering shown. Actual product may have minor variances.